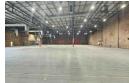

## Warehouse to Let in Linbro Park

This premium-grade warehouse spans approximately 15,000sqm, featuring about 13,000sqm of dedicated warehouse space and around 2,000sqm of office space. The facility boasts high eaves and multiple roller shutter doors, including both dock-levellers and on-grade access points. The warehouse is split into two equal sections, each with its own separate receiving and dispatch areas.

The warehouse is fully equipped with a sprinkler system and is 100% compliant with ASIB standards. It also offers 3,000 Amps of 3-phase power, supplemented by a backup generator.

Situated in the highly desirable Linbro Business Park, this location benefits from 24-hour security and convenient access to the N3