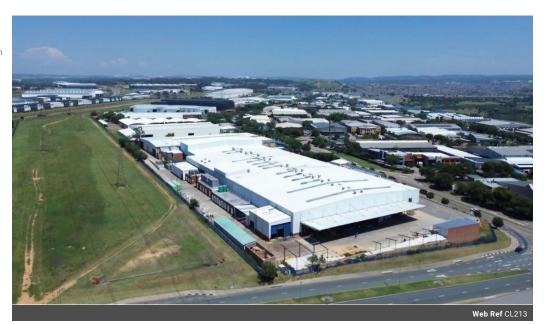

## Warehouse to Let in Linbro Park

This premium-grade warehouse spans approximately 15,000sqm, featuring about 13,000sqm of dedicated warehouse space and around 2,000sqm of office space. The facility boasts high eaves and multiple roller shutter doors, including both dock-levellers and on-grade access points. The warehouse is split into two equal sections, each with its own separate receiving and dispatch areas.

The warehouse is fully equipped with a sprinkler system and is 100% compliant with ASIB standards. It also offers 3,000 Amps of 3-phase power, supplemented by a backup generator.

Situated in the highly desirable Linbro Business Park, this location benefits from 24-hour security and convenient access to the N3