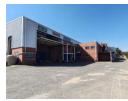

## Warehouse to Let in Linbro Park

This premium-grade warehouse spans approximately 15,000sqm, featuring about 13,000sqm of dedicated warehouse space and around 2,000sqm of office space. The facility boasts high eaves and multiple roller shutter doors, including both dock-levellers and on-grade access points. The warehouse is split into two equal sections, each with its own separate receiving and dispatch areas.