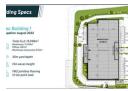

This facility equates to 19 098 sqm, with 3 Phase power, FM2 jointless flooring, 17 419 sqm of warehouse, 847 sqm office

## Features

**Zoning** Industrial

 Interior
 Exterior
 Sizes

 Floor Loading Cap.
 12 Tn/m²
 Security
 Yes
 Floor Size
 19,098m²

 Air Conditioning
 Yes
 Building Height
 15m

 Power 3 Phase
 Yes