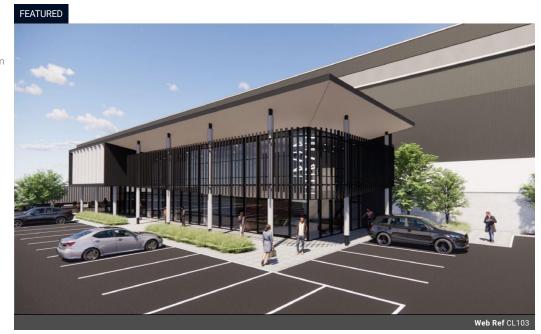

## New warehouse development To LET in Longlake

This exciting and world class facility is located in the rising and developing Longlake area with excellent accessibility to major transport routes and surrounding areas.

This facility equates to 19 098 sqm, with 3 Phase power, FM2 jointless flooring, 17 419 sqm of warehouse, 847 sqm office