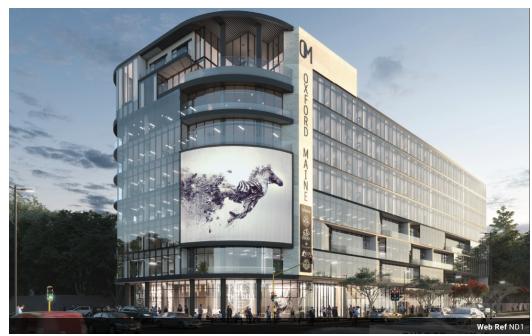

## Oxford Maine

**Building (1)** POA Size from 201m² to 7,986m²

## OXFORD MAINE - an exquisite new mixed-use development | Rosebank

Oxford Maine comprises of 7 986sqm P-Grade Sectional Title Offices (can accommodate office suites ranging from 201sqm to 7 986sqm), 1 093sqm of trendy and exciting restaurant and retail space, a 200 key international hotel and 5 spacious duplex penthouses\* each with their own view deck and infinity pool.