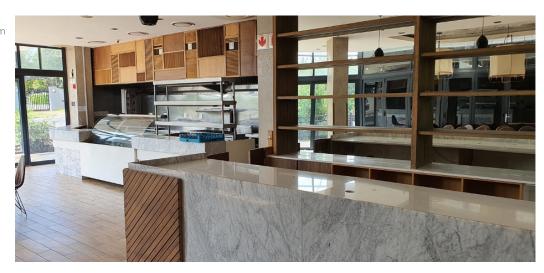

## **Exclusively Furnished Restaurant**

Stunning corner shop situated in a very sought after area Sandringham. It boasts an outside deck area with endless views. Open plan kitchen lounge area. Music is welcome. I deal for a Supper club. Lots of offstreet parking. The pizza shop next door is also

## Extras

Built-in Kitchen Appliances Granite Tops Open Plan Scullery Security Guard House Open Plan Pizza Oven Special Doors Patio